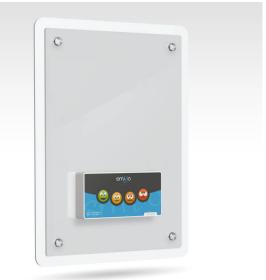

# Wall mount for survey terminals

This A3 support will help you mount your <u>survey terminals</u> (Smilio S and Smilio A) on the wall. This is particularly suitable for washrooms.

### For all Smilio terminals

• Comprising a white PVC rigid plate and a transparent polycarbonate plate (Smilio device fixed to the transparent plate)

- Fixing screws and screw covers included
- Weight (without device): 1,9 kg
- Fixing modes: with double-sided adhesive
- Customizable: A3 poster inserted under the transparent plate