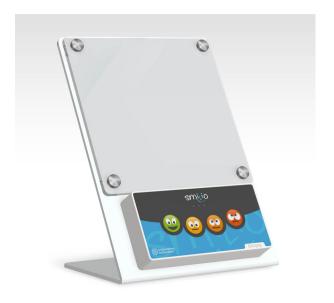

## Countertop support for survey terminal

This support for customer <u>survey</u> <u>terminals</u> allows for the display of the terminals on a counter, for example at a checkout or reception desk.

## For all Smilio terminals

- Comprising a white PVC rigid plate and a transparent polycarbonate plate
- Fixing screws and screw covers included
- Base equipped with anti-slip rubber pads
- Weight (without device): 900 g
- Fixing modes: to lay or stick on a counter with doublesided adhesive
- Customizable: poster inserted under the transparent plate (dimensions 220 x 220 mm)