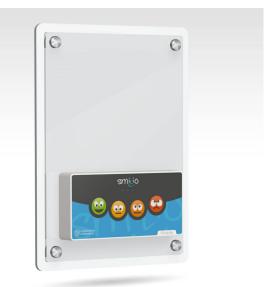

## Wall mount for Skiply survey terminals

This support for customer survey terminals allows for the terminals to be mounted on a wall, for example in washrooms.

The mounting can be done with screws or double-sided tape.

### **Compatible will all Smilio terminals**

- Comprising a white PVC rigid plate and a transparent polycarbonate plate (Smilio device fixed to the transparent plate)
- Fixing screws and screw covers included
- Weight (without device): 800 g
- Fixing modes: with double-sided adhesive
- Customizable: A4 poster inserted under the transparent plate