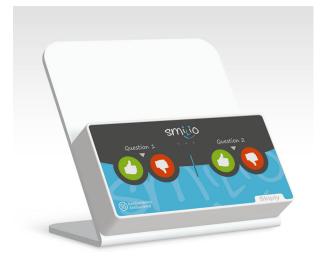

# Countertop support for Smilio S

This support for customer <u>survey</u> <u>terminals</u> allows for the display of the terminals on a counter, for example at a checkout or reception desk. It is only suitable for Smilio S devices.

### For Smilio S terminals only

- Counter board composed of a unique white PVC rigid plate
- Weight (without the terminal): 380 g
- Fixing modes: anti-slip rubber pads, double-sided adhesive (included)
- Customizable: application of a tailor-made adhesive (included)