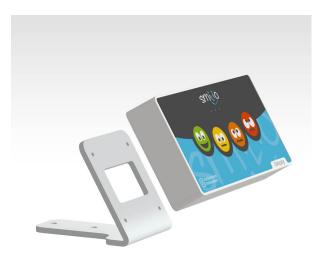

# Counter/wall mounting bracket

## The smart accessory for mounting

With this countertop/wall mount, you can position your customer survey at the heart of the journey. In its wall-mounted position, it can be placed, for example, next to a hand dryer at the restroom exit. Mounted on a reception desk, it allows users to give their feedback on your customer service.

#### For Smilio S terminals only

- PVC material: white
- Fixing modes on counters: screws, double-sided adhesive or anti-slip rubber pads (non provided)
- Fixing modes on walls: screws (strongly recommended)
- Weight (without the device): 75 g