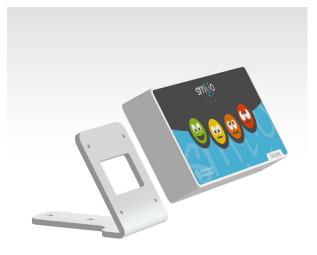

# Counter/wall mounting bracket

## The smart accessory for mounting

With this countertop/wall mount, you can position your customer survey at the heart of the journey. In its wallmounted position, it can be placed, for example, next to a hand dryer at the restroom exit. Mounted on a reception desk, it allows users to give their feedback on your customer service.

#### For Smilio S terminals only

- PVC material: white
- Fixing modes on counters: screws, double-sided adhesive or anti-slip rubber pads (non provided)
- Fixing modes on walls: screws (strongly recommended)
- Weight (without the device): 75 g