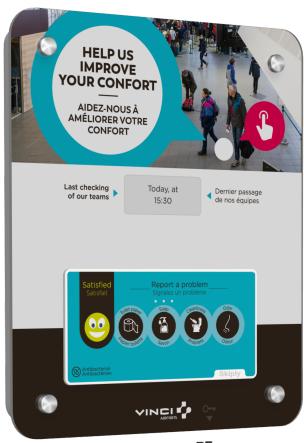

# **Digital sign-out Sheet**

Do you need to monitor the passage of the cleaning crew in a public place? Smilio E is the perfect digital sign-out sheet for this.

LOG PASSAGES TO THE CLOUD

Smilio E logs the passage of any member of the team, and send data to the cloud in real time.

INFORM USERS

Final users can see the last time a cleaning operation was done. The digital sign-in/out sheet is used in Airports, company premises, museums, shopping malls or railway stations.

## Digital sign in/out sheet

Each time that a member of the cleaning team visits the facilities, they pass a magnetic key on the device. This will log the data into the cloud, and update the integrated information screen. The cloud interface allows

you to consult or download data any time and from anywhere.

#### **Issue reporting**

Integrated connected buttons allow users to report any problem in the facility, or rate the service quality. This capability can be limited to authorized personal.

For instance, here is a short list of issues that can be reported:

- Soap not available (low level or clogged pipe)
- Toilet paper missing
- Cleanliness
- Odor

### Fully customizable design

The digital sign-out Sheet is personalized to match your visual identity. You can also decide the kind of issues you want to implement, or choose to make a smiley survey instead.