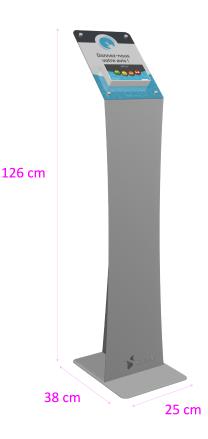

#### **Technical Specifications**

- Weight (without the casing): 20 kg,
- Mounting screws and screw caps provided.

### Composition

- A base, stand, and lectern made of powder-coated welded steel,
- A printed poster (dimensions: W 25 x H 35 cm, printable on A3 printer),
- A transparent polycarbonate plate for attaching the Smilio A, Smilio S, UBIQOD KEY cases and protecting the poster.