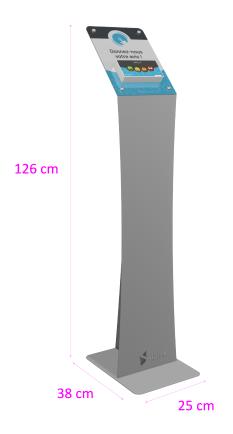

# Free-standing display unit for Smilio and Ubiqod Key

The <u>Smilio satisfaction terminals</u> allow for real-time surveys in public venues.

This stand is compatible with the Smilio A, Smilio S, and Ubiqod Key ranges. It enables the positioning of the terminals at the heart of the customer experience.

#### Composition

- A base, stand, and lectern made of powder-coated welded steel,
- A printed poster (dimensions: W 25 x H 35 cm, printable on A3 printer),
- A transparent polycarbonate plate for attaching the Smilio A, Smilio S, UBIQOD KEY cases and protecting the poster.