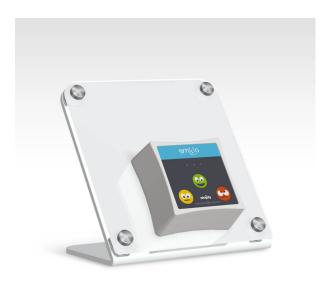

## Mini counter display unit

## Place your Smilio A on any reception desk

Thanks to this compact mount and the reduced size of the connected Smilio A terminals, you can place your connected buttons on any surface, including the smallest ones.

## For Smilio A devices only

- Comprising a white PVC rigid plate and a transparent polycarbonate plate (Smilio device fixed to the transparent plate)
- Fixing screws and screw covers included
- Base equipped with anti-slip rubber pads
- Weight (without device): 700 g
- Fixing modes: to lay or stick on a counter with double-sided adhesive
- Customizable: poster inserted under the transparent plate. Dimensions 180 x 180 mm