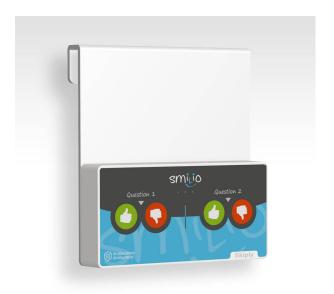

# Attach your polling terminals directly onto the deli display cases

The display case mount allows positioning the Smilio S survey terminals directly in front of the customer during their shopping experience. This mount maximizes survey participation while preventing employees from cheating by pressing the terminal instead of the customers.

### For Smilio S terminals only

- The deli display cases support is composed of a unique white PVC rigid plate
- Weight (without the device): 260 g
- Fixing mode: to be hung (clamping screws provided)

 Customizable: application of a tailor-made adhesive (included)