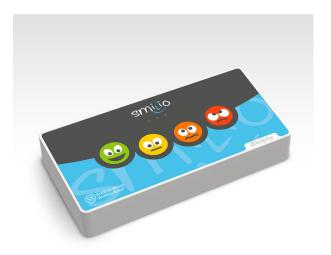

## Smilio S - 4 smileys survey kiosk

## Real-time monitoring of customer experience

The Smilio S 4 smiley survey kiosk continuously measures the quality of the customer experience in your point of sale.

With its four connected buttons, the **Smilio S** survey kiosk can be used to conduct continuous surveys "on the spot", in all sorts of public spaces.