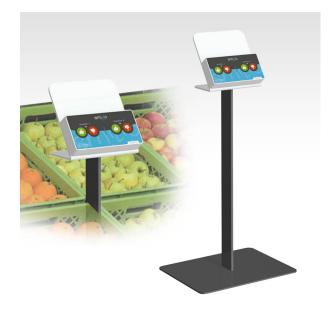

## Special display mounting bracket

AT THE HEART OF THE CUSTOMER EXPERIENCE The real-time satisfaction surveys conducted with Smilio terminals are very effective when the device is fully integrated into the customer journey. With this display stand, supermarkets and hypermarkets can survey their customers about, for example, the selection and freshness of fruits and vegetables.

## For Smilio S terminals only

- Comprises a painted steel fixing bar/base + a counter plate in rigid white PVC
- Weight (without the device): 4,75 kg
- Fixing mode: to be laid or fixed
- Customizable: application of a tailor-made adhesive (included)