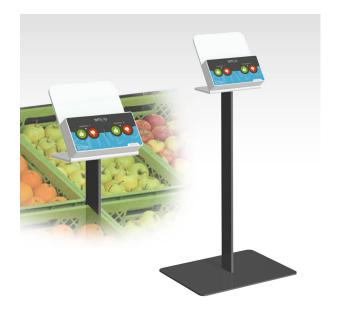

## Special display mounting bracket

AT THE HEART OF THE CUSTOMER EXPERIENCE

The real-time satisfaction surveys conducted with Smilio terminals are very effective when the device is fully integrated into the customer journey. With this display stand, supermarkets and hypermarkets can survey their customers about, for example, the selection and freshness of fruits and vegetables.

## For Smilio S terminals only

- Comprises a painted steel fixing bar/base + a counter plate in rigid white PVC
- Weight (without the device): 4,75 kg
- Fixing mode: to be laid or fixed
- Customizable: application of a tailor-made adhesive (included)